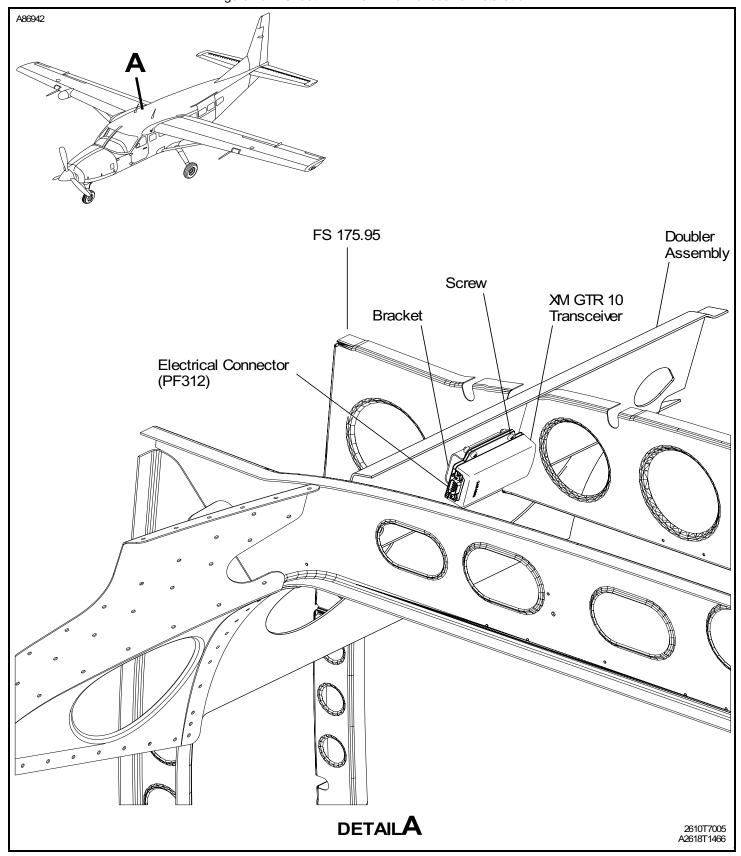

## 1. General

A. This section gives the Garmin XM GRT 10 Transceiver removal and installation procedures. The XM GRT 10 Transceiver is installed above the right headliner of the cockpit just forward of FS 175.95. For more data applicable to the transceiver refer to Garmin XM GRT 10 Remote System - Description and Operation.

## 2. XM GRT 10 Transceiver Removal/Installation

- A. Remove the XM GRT 10 Transceiver (Refer to Figure 401).
  - (1) Remove external electrical power from the airplane.
  - (2) Make sure that the BATTERY switch (SC005), found on the circuit breaker switch panel, is set to the OFF position.
  - (3) Make sure that the EXTERNAL POWER switch (SC006), found on the circuit breaker switch panel, is set to the OFF position.
  - (4) Disengage the XM DATA LINK circuit breaker found on the Avionics circuit breaker panel.
  - (5) Remove the cockpit overhead top upholstery as necessary to get access to the transceiver. Refer to Cabin Uphostery Maintenance Practices.
  - (6) Disconnect the electrical connector (PF312) from the transceiver.
  - (7) Remove the screws that attach the transceiver to the bracket.
  - (8) Remove the transceiver from the airplane.
- B. Install the XM GRT 10 Transceiver (Refer to Figure 401).
  - (1) Put the transceiver in its correct position on the bracket.
  - (2) Install the screws that attach the transceiver to the bracket.
  - (3) Connect the electrical connector to the transceiver.
  - (4) Install the cockpit overhead top upholstery as necessary. Refer to Cabin Upholstery Maintenance Practices.
  - (5) Carefully put the light in its correct position on the overhead bracket.
  - (6) Install the screws that attach the light to overhead bracket.
  - (7) Engage the XM DATA LINK circuit breaker found on the Avionics circuit breaker panel.